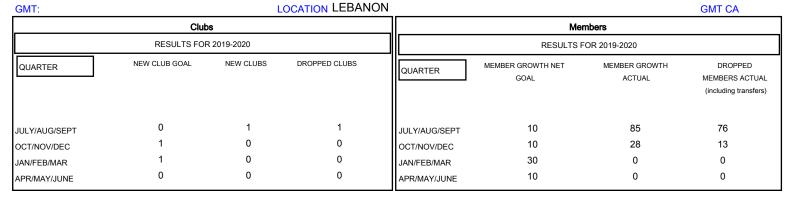

## MONTHLY MEMBERSHIP PROGRESS REPORT

District 351

| DROPPED CLUBS: 1  DROPPED MEMBERS |         | 23 CLUBS OF 114 ADDED 1 OR MORE<br>NEW MEMBERS | GENDER DISTRIBU<br>MALE<br>FEMALE | <u>UTION</u><br>1,284 (54.15%)<br>1,087 (45.85%) |     |
|-----------------------------------|---------|------------------------------------------------|-----------------------------------|--------------------------------------------------|-----|
| DECEASED                          | 1       | CLICK HERE FOR CUMULATIVE                      | TOTAL FAMILY UNIT MEMBERS         |                                                  | 643 |
| CLUB CANCELLED OTHER              | 0<br>88 | MEMBERSHIP DATA                                | FAMILY MEMBERS PAYING HALF DUES   |                                                  | 365 |
| TOTAL                             | 89      |                                                | 5525                              |                                                  |     |