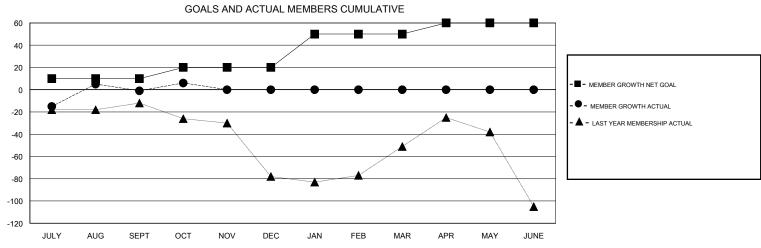

## MONTHLY MEMBERSHIP PROGRESS REPORT

District 351

| DROPPED CLUBS: 1  DROPPED MEMBERS |         | 23 CLUBS OF 114 ADDED 1 OR MORE<br>NEW MEMBERS | GENDER DISTRIBU<br>MALE<br>FEMALE | <u>UTION</u><br>1,284 (54.15%)<br>1,087 (45.85%) |     |
|-----------------------------------|---------|------------------------------------------------|-----------------------------------|--------------------------------------------------|-----|
| DECEASED                          | 1       | CLICK HERE FOR CUMULATIVE                      | TOTAL FAMILY UNIT MEMBERS         |                                                  | 643 |
| CLUB CANCELLED OTHER              | 0<br>88 | MEMBERSHIP DATA                                | FAMILY MEMBERS PAYING HALF DUES   |                                                  | 365 |
| TOTAL                             | 89      |                                                | 5525                              |                                                  |     |