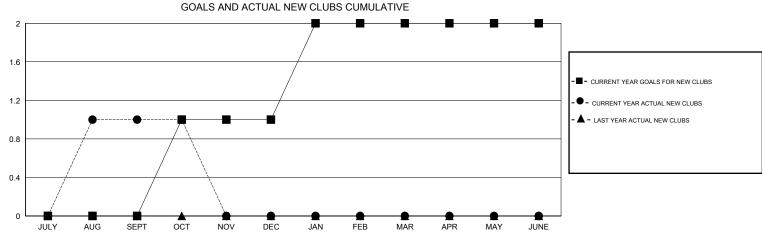

## MONTHLY MEMBERSHIP PROGRESS REPORT

District 351

| DROPPED CLUBS: 1  DROPPED MEMBERS |         | 23 CLUBS OF 114 ADDED 1 OR MORE<br>NEW MEMBERS | GENDER DISTRIBU<br>MALE<br>FEMALE | <u>UTION</u><br>1,284 (54.15%)<br>1,087 (45.85%) |     |
|-----------------------------------|---------|------------------------------------------------|-----------------------------------|--------------------------------------------------|-----|
| DECEASED                          | 1       | CLICK HERE FOR CUMULATIVE                      | TOTAL FAMILY UNIT MEMBERS         |                                                  | 643 |
| CLUB CANCELLED OTHER              | 0<br>88 | MEMBERSHIP DATA                                | FAMILY MEMBERS PAYING HALF DUES   |                                                  | 365 |
| TOTAL                             | 89      |                                                | 5525                              |                                                  |     |